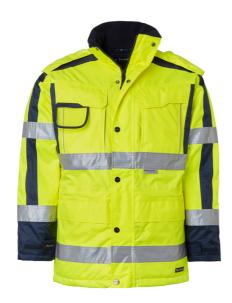

## 6317 Parka

Art nr: 1000978

Previous art. nr: 6317-12

Wind and waterproof parka with taped seams. Good ventilation. Quilt-lined. Fleeced collar. Zipped collar. Adjustable hood that can be rolled up into the collar. Two chest pockets with flaps. Two chest pockets with enclosed zips. Napoleon pocket with a zip under the button placket. Two front pockets with flaps. Two inner pockets, one with a phone compartment. Ribbed cuffs. Adjustable Velcro cuff. Drawcord at the waist and hem. Removable, hidden ID-card compartment inside the pocket. ENISO 20471 Class 3, EN 343 3/3, EN 342.