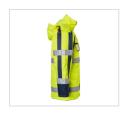

## 6317 Parka

Art nr: 1000978

Previous art. nr: 6317-12

Wind and waterproof parka with taped seams. Good ventilation. Quilt-lined. Fleeced collar. Zipped collar. Adjustable hood that can be rolled up into the collar. Two chest pockets with flaps. Two chest pockets with enclosed zips. Napoleon pocket with a zip under the button placket. Two front pockets with flaps. Two inner pockets, one with a phone compartment. Ribbed cuffs. Adjustable Velcro cuff. Drawcord at the waist and hem. Removable, hidden ID-card compartment inside the pocket. ENISO 20471 Class 3, EN 343 3/3, EN 342.