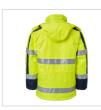

## 6317 Parka

Art nr: 1000978

Previous art. nr: 6317-12

Wind and waterproof parka with taped seams. Good ventilation. Quilt-lined. Fleeced collar. Zipped collar. Adjustable hood that can be rolled up into the collar. Two chest pockets with flaps. Two chest pockets with enclosed zips. Napoleon pocket with a zip under the button placket. Two front pockets with flaps. Two inner pockets, one with a phone compartment. Ribbed cuffs. Adjustable Velcro cuff. Drawcord at the waist and hem. Removable, hidden ID-card compartment inside the pocket. ENISO 20471 Class 3, EN 343 3/3, EN 342.