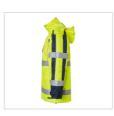

## 6317 Parka

Art nr: 1000978

Previous art. nr: 6317-12

Wind and waterproof parka with taped seams. Good ventilation. Quilt-lined. Fleeced collar. Zipped collar. Adjustable hood that can be rolled up into the collar. Two chest pockets with flaps. Two chest pockets with enclosed zips. Napoleon pocket with a zip under the button placket. Two front pockets with flaps. Two inner pockets, one with a phone compartment. Ribbed cuffs. Adjustable Velcro cuff. Drawcord at the waist and hem. Removable, hidden ID-card compartment inside the pocket. ENISO 20471 Class 3, EN 343 3/3, EN 342.